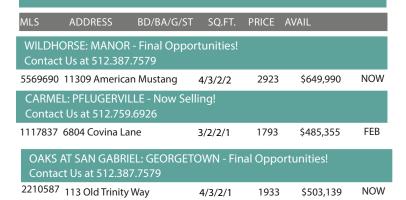

## TOPAGENT

REWARDS

1st Closing 2nd Closing 3rd Closing 3% 5% COMMISSION COMMISSION COMMISSION

See sales consultant for more information\* www.brohnhomes.com/realtors

| MLS                                                              | ADDRESS BD/BA/G/                               | /ST SQ.FT.     | PRICE | AVAIL     |     |
|------------------------------------------------------------------|------------------------------------------------|----------------|-------|-----------|-----|
|                                                                  | L PATIOS: PFLUGERVILLE<br>: Us at 512.759.6926 | E - Now Sellir | ng!   |           |     |
| 7988128                                                          | 6812 Pleasanton Pkwy                           | 3/2.5/2/2      | 1950  | \$482,113 | JAN |
| 4273504                                                          | 6906 Pleasanton Pkwy                           | 4/2.5/2/2      | 2265  | \$491,546 | JAN |
|                                                                  | DOW: HAYS COUNTY - N<br>: Us at 512.817.0682   | Now Selling!   |       |           |     |
| 6571507                                                          | 268 Delta Crest                                | 3/2.5/2/2      | 1950  | \$391,217 | APR |
| 2813242                                                          | 322 Delta Crest                                | 3/2.5/2/2      | 2107  | \$404,163 | APR |
| -                                                                | 128 Bright Flora Lane                          | 3/2.5/2/2      | 1950  | \$401,320 | JUN |
| 4168236                                                          | 314 Delta Crest                                | 4/2.5/2/2      | 2265  | \$406,750 | JUN |
| ARROWPOINT: GEORGETOWN - Now Selling! Contact Us at 512.706.9478 |                                                |                |       |           |     |
| 5366783                                                          | 1316 Flint Knapper Dr                          | 2/2/2/1        | 1320  | \$340,814 | MAR |
| -                                                                | 237 Stein Road                                 | 3/2/2/1        | 1450  | \$354,120 | MAR |
| 8216486                                                          | 240 Stein Road                                 | 3/2/2/1        | 1514  | \$367,611 | MAR |
| 7005964                                                          | 217 Stein Road                                 | 3/2/2/1        | 1533  | \$372,363 | MAR |
| 4174509                                                          | 241 Stien Road                                 | 3/2.5/2/2      | 1782  | \$396,730 | MAR |
| 3551725                                                          | 213 Stein Road                                 | 3/2.5/2/2      | 2107  | \$422,582 | MAR |
| 6791362                                                          | 236 Stein Road                                 | 4/2.5/2/2      | 2265  | \$433,270 | MAR |
| 1832284                                                          | 225 Stien Road                                 | 4/2.5/2/2      | 2265  | \$438,038 | MAR |
| -                                                                | 1400 Flint Knapper Dr                          | 3/2.5/2/2      | 1950  | \$434,193 | APR |
|                                                                  | MORNINGSTAR - GEORGETOWN - Now Selling!        |                |       |           |     |
|                                                                  | Us at 512.377.1433<br>100 Riverhill Drive      | 4/2.5/2/2      | 2265  | \$470,222 | FEB |
|                                                                  |                                                |                |       |           |     |
| 2826375                                                          | 124 Riverhill Drive                            | 3/2/2/1        | 1575  | \$409,349 | MAR |
| -                                                                | 180 Riverhill Drive                            | 3/2.5/2/2      | 1950  | \$458,942 | MAR |
| 6486641                                                          | 104 Riverhill Drive                            | 3/2.5/2/2      | 1950  | \$454,652 | MAR |
| -                                                                | 176 Riverhill Drive                            | 4/2.5/2/2      | 2265  | \$474,737 | MAR |