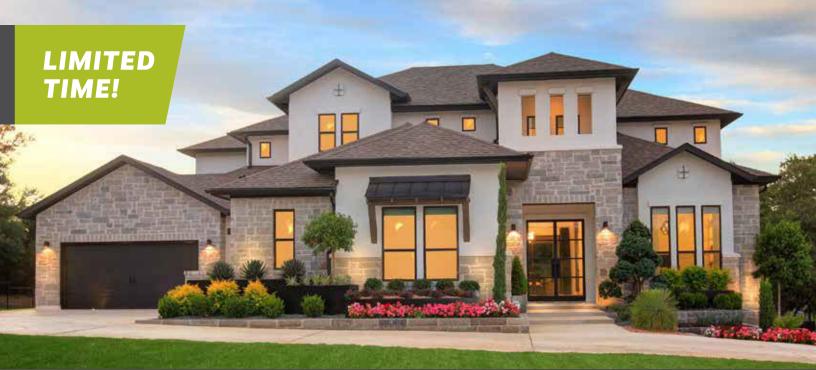

## WOW PACKAGE! FREE DESIGN UPGRADE

For a limited time, receive a designer WOW package of custom home upgrades with the purchase of your new Drees home.

- Gourmet kitchen
  - □ Upgraded Kitchen Aid<sup>®</sup> appliances
  - □ Double ovens
  - □ Moen<sup>®</sup> smart faucet
  - □ Blanco<sup>®</sup> undermount sink with matching drain
  - □ Soap dispenser and matching air switch
- Wood flooring in all areas downstairs except bedrooms and wet areas
- Soft-close cabinet doors and drawers throughout whole house
- Framed bathroom mirrors throughout whole house
- Frameless shower glass in primary suite