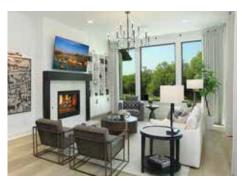

## WOW PACKAGE! FREE DESIGN UPGRADE

For a limited time, receive a designer WOW package of custom home upgrades with the purchase of your new Drees home.

- Gourmet kitchen
  - □ Upgraded Kitchen Aid<sup>®</sup> appliances
  - □ Double ovens
  - □ Moen<sup>®</sup> smart faucet
  - □ Blanco<sup>®</sup> undermount sink with matching drain
  - □ Soap dispenser and matching air switch
- Wood flooring in all areas downstairs except bedrooms and wet areas
- Soft-close cabinet doors and drawers throughout whole house
- Framed bathroom mirrors throughout whole house
- Frameless shower glass in primary suite