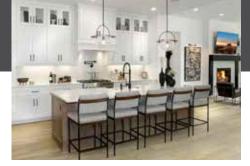

## WOW PACKAGE! FREE DESIGN UPGRADE

For a limited time, receive a designer WOW package of custom home upgrades with the purchase of your new Drees home.

- Gourmet kitchen
  - □ Upgraded Kitchen Aid<sup>®</sup> appliances
  - □ Double ovens
  - □ Moen<sup>®</sup> smart faucet
  - □ Blanco<sup>®</sup> undermount sink with matching drain
  - □ Soap dispenser and matching air switch
- Wood flooring in all areas downstairs except bedrooms and wet areas
- Soft-close cabinet doors and drawers throughout whole house
- Framed bathroom mirrors throughout whole house
- Frameless shower glass in primary suite