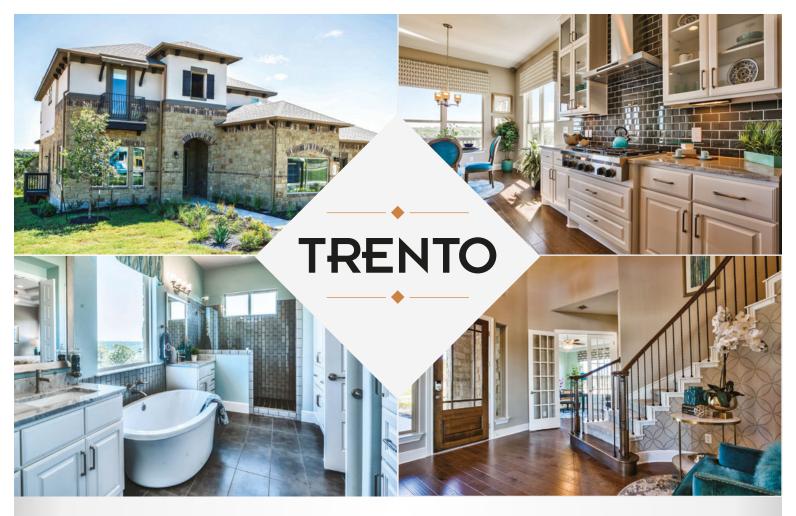

## **NEW PLANS NOW STARTING FROM THE MID \$300'S**

Trento is now open! This boutique community offers larger, traditional homes with breathtaking views of the Texas Hill Country.

Residents enjoy an onsite amenity center with a pool and children attend the award winning Leander ISD. Trento is located south of FM 1431 off Trails End Road just west of Cedar Park and is close to great shopping and many entertainment venues. Choose from a selection of Milestone's top floor plans with unbelievable standard features including

one and two story plan options ranging from 2158 to 3515+ square feet.

CONTACT AMIT FRIAS AT (541) 324-8475
OR AFRIAS@MYMILESTONE.COM