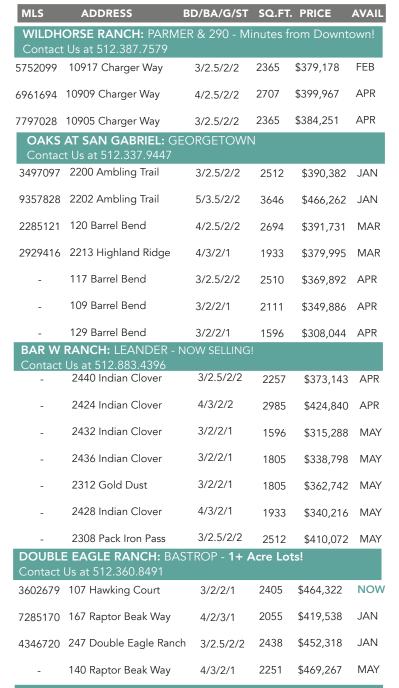

**CARMEL:** PFLUGERVILLE - **New section coming soon!** Contact Us at 512.759.6926



| MLS                                                           | ADDRESS                                  | BD/BA/G/ST | SQ.FT.  | PRICE     | AVAIL |
|---------------------------------------------------------------|------------------------------------------|------------|---------|-----------|-------|
| PECAN PARK: BASTROP - NOW SELLING! Contact Us at 512.549.8524 |                                          |            |         |           |       |
| 40's                                                          |                                          |            |         |           |       |
| 3704340                                                       | 305 Trailside Lane