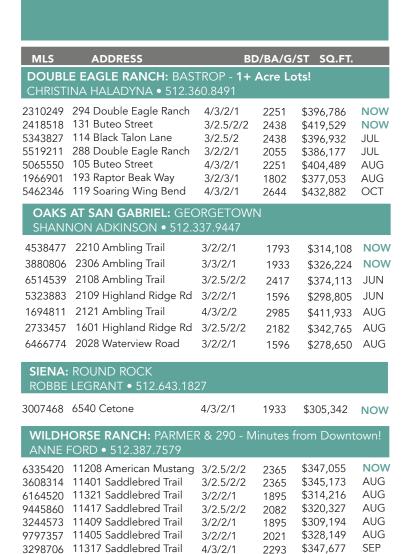

4/3/2/2

3/2.5/2/2

3/2/5/2/1

3/2.5/2/2

4/2.5/2/2

3/2/2/1

3/2/2/1

3/3/2/2

3/2/2/1

3/2/2/1

2/2.5/2/1

2923

2365

1597

2365

2725

1285

1539

2334

2021

1895

\$383,604

\$343,731

\$288,669

\$346,608

\$375,664

\$299,580

\$341,739

\$385,414

\$377,297

\$389,297

\$328,190

SEP SEP

SEP

SEP

SEP

JUN

JUN

JUN

JUN

JUN

4594548 11313 Saddlebred Trail

9394529 11309 Saddlebred Trail

1379114 11305 Saddlebred Trail

**EDGEWATER:** CEDAR PARK

4024641 Unit 14

9311958 Unit 16

8263464 Unit 39

4094919 Unit 37

7915270 Unit 17

2880261 Unit 15

10316 Free Range Trail

11421 Saddlebred Trail

| MLS      | ADDRESS                  |           | BD/BA/G | /ST         | SQ.F1 | Г.        |
|----------|--------------------------|-----------|---------|-------------|-------|-----------|
|          | ISTA: Lake Living for L  |           |         | 0s          |       |           |
| LOTTIE \ | YUMA or JIM VOSSELLE     | R • 512.5 | 37.9974 |             |       |           |
| 9876085  | 21715 Crystal Way        | 3/2/2/1   | 2038    | \$258,      | ,817  | NOW       |
| 9739147  | 21405 Santa Carlo Ave    | 3/2/2/1   | 1556    | \$222,      | ,665  | NOW       |
| 8714453  | 20210 Boggy Ford Rd      | 3/2/2/1   | 1917    | \$261,      | ,506  | NOW       |
| 8714453  | 20210 Boggy Ford         | 3/2/2/1   | 1917    | \$261,      | ,506  | NOW       |
| 5472062  | 2803 American Dr         | 3/2/2/1   | 1813    | \$253,      | ,643  | APR       |
| 2273860  | 21705 Ticonderoga Ave    | 3/2/2/1   | 1556    | \$236,      | ,329  | APR       |
| 5629700  | 20006 Lee Lane           | 3/2/2/1   | 1813    | \$247,      | ,804  | APR       |
| 388478   | 21721 Crystal Way        | 3/2/2/1   | 1813    | \$256,      | ,740  | JUN       |
| -        | 21410 Bluejay Blvd       | 3/2/2/1   | 1813    | \$249,      | ,271  | JUL       |
| 1966999  | 2304 Macarthur Ave       | 3/2/2/1   | 1813    | \$246,      | ,172  | AUG       |
| 4317364  | 21515 Santa Elena Circle | 3/2/2/1   | 1556    | \$235,      | ,622  | AUG       |
| 6933580  | 4300 Lindberg Lane       | 3/2/2/1   | 1813    | \$241,      | ,637  | AUG       |
| 4487292  | 2601 Wilson Ave          | 3/2/2/1   | 1813    | \$238,      | ,671  | AUG       |
| 7109282  | 2011 Omaha Drive         | 3/2/2/1   | 1556    | \$228,      | ,981  | AUG       |
| 1447444  | 21666 High Drive         | 4/2/2/1   | 1813    | \$253,      | ,805  | AUG       |
| 3052131  | 21424 Patton Ave         | 3/2/2/1   | 1813    | \$240,      | ,614  | AUG       |
| 2345066  | 20306 High Drive         | 4/2/2/1   | 1813    | \$260,      | ,138  | AUG       |
| 5876006  | 20501 Bear Road          | 3/2/2/1   | 2038    | \$268,      | ,876  | AUG       |
| 5646288  | 4202 Glendale Lane       | 3/2/2/1   | 2038    | \$253,      | ,947  | AUG       |
| 3644941  | 20801 National Drive     | 3/2/2/1   | 1917    | \$268,      | ,057  | AUG       |
| 5131502  | 2204 American Drive      | 4/2/2/1   | 1813    | \$257,      | ,813  | AUG       |
| 4103537  | 2202 American Drive      | 3/2/2/1   | 2038    | \$267,      | ,253  | AUG       |
| 4140997  | 21720 Crystal Way        | 3/2/2/1   | 2038    | \$282,      | ,049  | AUG       |
| 9557790  | 7400 Spanish Oak Dr      | 3/2/2/1   | 1556    | \$227,      | ,153  | SEP       |
| 8254990  | 20615 Oak Ridge          | 3/2/2/1   | 1556    | \$224,      | ,615  | SEP       |
| 9986562  | 3011 American Dr         | 3/2/2/1   | 2038    | \$265,      | ,871  | SEP       |
| 1811254  | 21107 Santa Carlo Ave    | 3/2/2/1   | 2038    | \$265,      | ,384  | SEP       |
| 4438320  | 21643 Boggy Ford Road    | 3/2/2/1   | 1556    | \$218,      | ,876  | SEP       |
| 9654783  | 2804 Norton Ave          | 3/2/2/1   | 1556    | \$225,      | ,976  | SEP       |
| -        | 6300 La Mesa Street      | 3/2/2/1   | 2038    | \$263,      | ,488  | SEP       |
| -        | 21807 Bluejay Blvd       | 3/2/2/1   | 2083    | \$270,      | ,343  | SEP       |
| -        | 3906 Crockett Ave        | 3/2/2/1   | 2083    | \$254,      | ,947  | SEP       |
| -        | 21532 Paine Ave          | 3/2/2/1   | 1813    | \$247,      | ,033  | SEP       |
| -        | 21674 High Drive         | 3/2/2/1   | 1813    | \$246,      | ,337  | SEP       |
| -        | 21111 Santa Paula Ave    | 3/2/2/1   | 1813    | \$254,      | ,101  | SEP       |
|          | 2107 Valley Farms Carre  | 2/2/2/1   | 4040    | <b>CO1E</b> | 155   | $\cap$ CT |