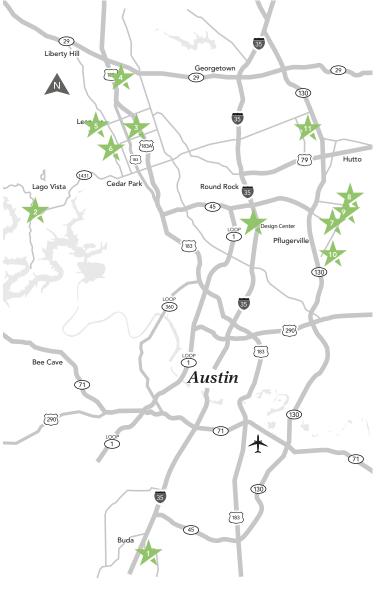

#### **BUDA**

01 | Sunfield

## **LAGO VISTA**

02 | Lakeside at Tessera on Lake Travis

#### **LEANDER**

- 03 | Leander Crossing
- 04 | Larkspur
- 05 | Hawkes Landing
- 06 | Mason Hills

## **PFLUGERVILLE**

- 07 | Avalon
- 08 | The Park at Blackhawk - Classic
- 09 | The Park at Blackhawk Premier
- 10 | Carmel

# **ROUND ROCK**

11 | Siena

Prices based on use of Builder's Preferred Lender & Effective 7.2.19