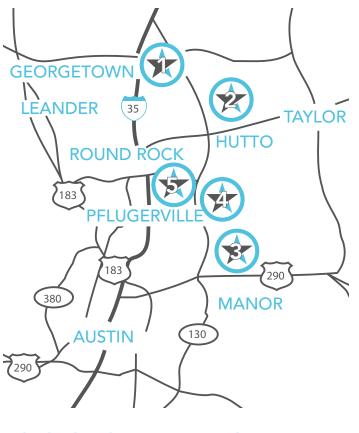

### **GEORGETOWN**

1 | Saddlecreek

### **HUTTO**

2 | Highlands

# **MANOR**

3 | ShadowGlen

## **PFLUGERVILLE**

4 | Carmel

5 | Cardinal Crossing