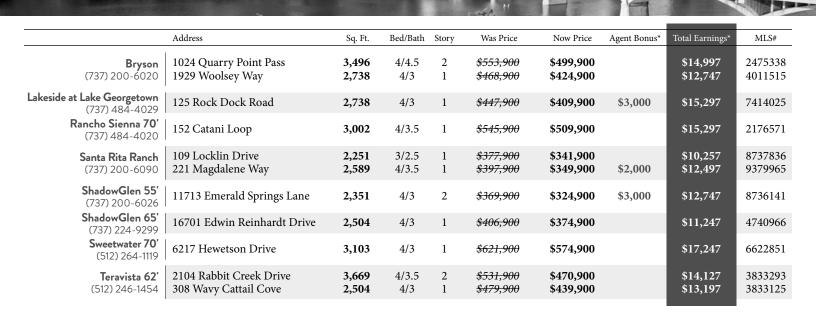

## **PERRYHOMES**.com

All trademarks, product names, brands and logos remain property of their respective holders, and are used only to directly describe the products offered. Their use in no way indicates any relationship, endorsement, or sponsorship between Perry Homes and the holders of said trademarks. \*The Agent Bonus is available for a limited time only. To qualify you must comply with Perry Homes' broker registration requirements. Total Earnings = Price of Home x 3% Standard Agent Referral Fee + Agent Bonus. Total earnings will vary according to purchase price. Offers, prices and availability are subject to change without notice. Please refer to perryhomes.com for up to date information. (08/19)