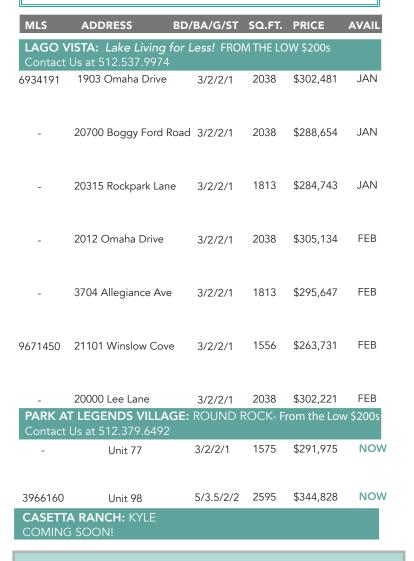

## **Our Doors Are Open!**

Come On By And See Us!

All of our model homes are fully staffed and we want to see you in-person. Please know that we continue to follow proper health and safety procedures. Come visit us and tour our homes, communities, and let's find the best home for your clients.

Contact our Sales Consultants or just swing on by. Again, no appointments needed!



| MLS     |                                               | BD/BA/G/ST   | SQ.FT. | PRICE     | AVAIL |
|---------|-----------------------------------------------|--------------|--------|-----------|-------|
|         | <b>)GA FARMS:</b> ELGIN<br>Us at 512.598.5583 | I - FROM THE | \$200s |           |       |
| 6760459 | 108 Saranac Drive                             | 5/2.5/2/2    | 2206   | \$288,672 | NOW   |