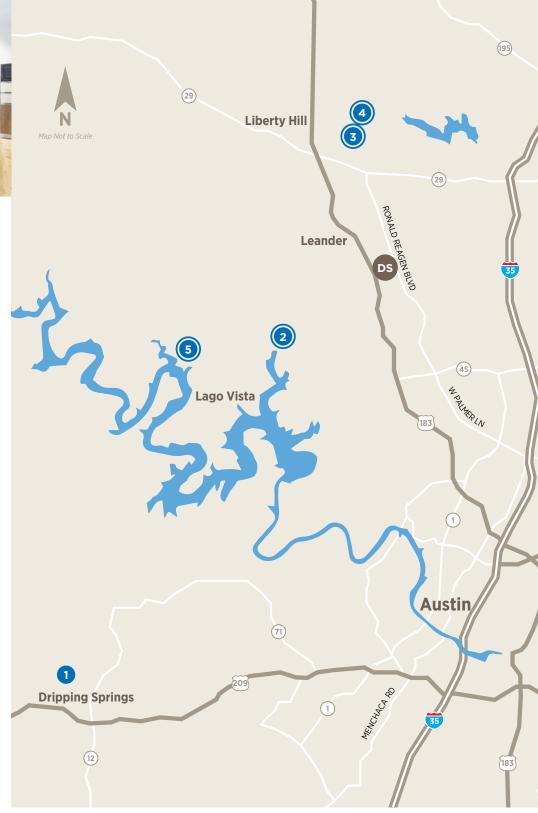

## MAP GUIDE TO TOLL BROTHERS COMMUNITIES IN THE AUSTIN AREA

- AUSTIN DESIGN STUDIO 1320 Arrow Point Dr, Suite 401 Cedar Park, TX 78613 737-227-5730
- 1 ESPERANZA 166 Prairie Clover Dr Dripping Springs, TX 78620 0.75 ace home sites
- 2 TRAVISSO
  1837 Ficuzza Wy
  Leander, TX 78641
  Capri Collection-50-foot-wide home sites
  Siena Collection-60-foot-wide home sites
  Naples Collection-70-foot-wide home sites
  Florence Collection-80+-foot-wide home sites
- 3 TOLL BROTHERS AT SANTA RITA RANCH
  528 Exploration Cr
  Liberty Hill, TX 78628
  70-foot-wide home sites
- REGENCY AT SANTA
  - 500 Sweetgrass Ct
    Liberty Hill, TX 78642
    Garden Collection-50-foot-wide home sites
    Meadow Collection-60-foot-wide home sites
    Orchard Collection-70-foot-wide home sites
- S LAKESIDE AT TESSERA
  Coming Soon
- = AMENITIES/RESORT
  - = ACTIVE ADULT COMMUNITY