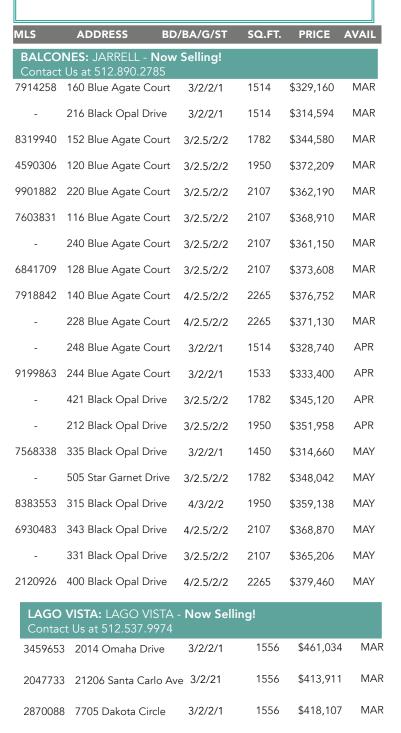

| MLS     | ADDRESS                                     | BD/BA/G/ST      | SQ.FT.   | PRICE     | AVAIL |
|---------|---------------------------------------------|-----------------|----------|-----------|-------|
|         | <b>A RANCH:</b> KYLE -<br>Js at 512.515.983 |                 |          |           |       |
| 1414053 | 220 Catalina Drive                          | 3/2/2/1         | 1437     | \$358,528 | MAR   |
| 6797097 | 221 Fabion Street                           | 3/2/2/1         | 1548     | \$370,052 | MAR   |
| -       | 308 Catalina Drive                          | 3/2/2/1         | 1665     | \$387,709 | MAR   |
| -       | 141 Fabion Street                           | 3/2.5/2/2       | 1770     | \$385,741 | MAR   |
| -       | 181 Fabion Street                           | 3/2.5/2/2       | 1770     | \$377,094 | MAR   |
| 5966012 | 120 Lennox Drive                            | 3/2.5/2/2       | 2051     | \$424,651 | MAR   |
| 5659929 | 164 Catalina Drive                          | 3/2/2/1         | 1548     | \$365,942 | APR   |
| 9251555 | 276 Catalina Drive                          | 4/2/2/1         | 1589     | \$368,889 | APR   |
| 7049003 | 188 Catalina Drive                          | 4/2/2/1         | 1589     | \$367,635 | APR   |
| 1568128 | 236 Cataline Drive                          | 3/2/2/1         | 1665     | \$375,756 | APR   |
| -       | 157 Fabion Street                           | 3/2.5/2/2       | 1830     | \$380,513 | APR   |
| -       | 156 Catalina Drive                          | 3/2.5/2/2       | 1770     | \$382,260 | APR   |
|         | <b>RLEAF:</b> SOUTH A<br>Us at 512.549.652  |                 | Selling! |           |       |
| 3547848 | 11317 Comano D                              | rive 3/2/2/1    | 1551     | \$511,770 | ) MAR |
| 6422199 | 11325 Comano D                              | Prive 3/2.5/2/2 | 2051     | \$568,353 | MAR   |
| 5375266 | 11320 Comano D                              | rive 4/2.5/2/2  | 2247     | \$597,429 | MAR   |
| -       | 11328 Comano D                              | Prive 4/2.5/2/2 | 2460     | \$620,428 | MAR   |
| 2464751 | 11321 Comano D                              | rive 3/2/2/1    | 1754     | \$531,458 | S APR |
| 2973241 | 11329 Comano D                              | rive 3/2/2/1    | 1937     | \$543,174 | APR   |