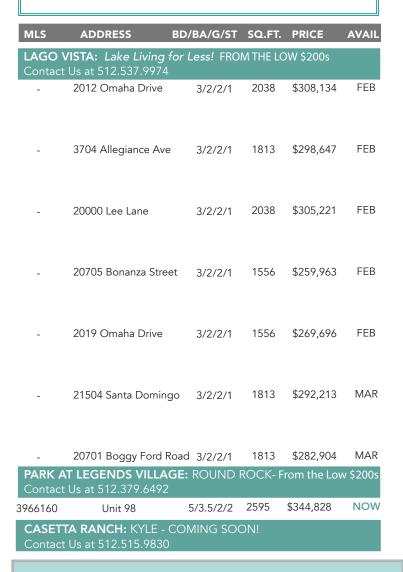

## **Our Doors Are Open!**

Come On By And See Us!

All of our model homes are fully staffed and we want to see you in-person. Please know that we continue to follow proper health and safety procedures. Come visit us and tour our homes, communities, and let's find the best home for your clients.

Contact our Sales Consultants or just swing on by. Again, no appointments needed!



| MLS                                                                   |                                   | BD/BA/G/ST |      | PRICE     | AVAIL |
|-----------------------------------------------------------------------|-----------------------------------|------------|------|-----------|-------|
| SARATOGA FARMS: ELGIN - FROM THE \$200s<br>Contact Us at 512.598.5583 |                                   |