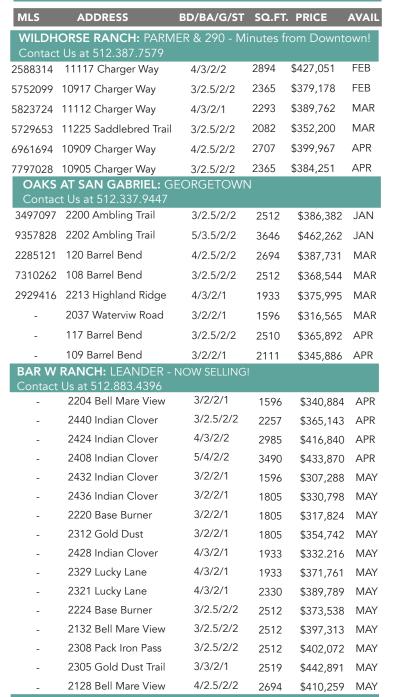

**CARMEL:** PFLUGERVILLE - **New section coming soon!**Contact Us at 512 759 6926



| MLS                                                                                  | ADDRESS              | BD/BA/G/ST    | SQ.FT. | PRICE     | AVAIL |
|--------------------------------------------------------------------------------------|----------------------|---------------|--------|-----------|-------|
| PECAN PARK: BASTROP - NOW SELLING! Contact Us at 512.549.8524                        |                      |               |        |           |       |
| 40's                                                                                 | t Us at 512.549.8524 |               |        |           |       |
| 3704340