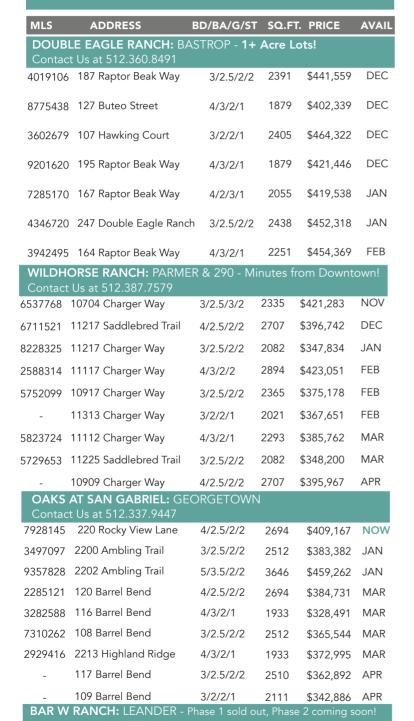

| MLS                                 | ADDRESS              | BD/BA/G/ST   | SQ.FT.  | PRICE             | AVAIL |
|-------------------------------------|----------------------|--------------|---------|-------------------|-------|
| PECAN                               | PARK: BASTROP -      | - NOW SELLIN | IG!     |                   |       |
| Contact                             | : Us at 512.549.8524 | 1            |         |                   |       |
| 40's                                |                      |              |         |                   |       |
| 3704340                             | 305 Trailside Lane   | 3/2/2/1      | 1450    | \$228,599         | JAN   |
| 5171956                             | 215 Trailside Lane   | 3/2/2/1      | 1533    | \$248,362         | JAN   |
| 3297723                             | 216 Trailside Lane   | 3/2/2/1      | 1575    | \$252,033         | JAN   |
| 6248166                             | 307 Trailside Lane   | 3/2/2/1      | 1575    | \$248,403         | JAN   |
| 8154589                             | 301 Trailside Lane   | 3/2/2/1      | 1575    | \$247,840         | FEB   |
| 7303743                             | 249 Trailside Lane   | 3/2/2/1      | 1533    | \$240,517         | FEB   |
| 5586084                             | 126 Trailstone Drive | 3/2/2/1      | 1450    | \$227,530         | FEB   |
| 2076879                             | 303 Trailside Lane   | 3/2/2/1      | 1533    | \$237,965         | FEB   |
| 5677688                             | 309 Trailside Lane   | 3/2/2/1      | 1533    | \$244,015         | FEB   |
| 50's                                |                      |              |         |                   |       |
| 3985007                             | 104 Crooked Trail    | 3/2/2/1      | 1539    | \$259,513         | JAN   |
| 9959572                             | 315 Rimrock Court    | 3/2/2/1      | 1556    | \$267,521         | JAN   |
| 9642471                             | 109 Crooked Trail    | 3/2/2/1      | 1556    | \$260,479         | FEB   |
| 9050858                             | 295 Rimrock Court    | 3/2/2/1      | 2138    | \$302,196         | FEB   |
| 1165378                             | 106 Crooked Trail    | 3/2.5/2/2    | 1568    | \$258,135         | FEB   |
| 8301548                             | 132 Trailside Lane   | 3/2/2/1      | 1539    | \$256,476         | FEB   |
|                                     | CREEK: CEDAR PA      |              | ELLING! |                   |       |
|                                     | Us at 512.387.3850   |              | 2211    | <b>#</b> 400 / 00 | DEC   |
| 3215535                             | Unit 31              | 3/2.5/2/2    | 2311    | \$433,629         | DEC   |
| 9997073                             | Unit 32              | 3/2.5/2/2    | 2311    | \$426,430         | JAN   |
| 8444058                             | Unit 1               | 3/2.5/2/2    |         | \$452,546         | JAN   |
| CARMEL: PFLUGERVILLE - NOW SELLING! |                      |              |         |                   |       |
| Contact Us at 512.759.6926          |                      |              |         |                   |       |