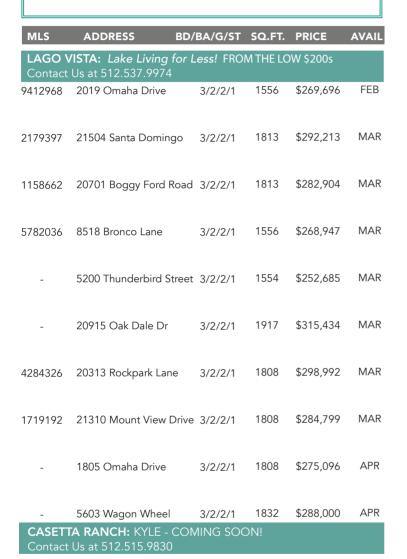

## **Our Doors Are Open!**

Come On By And See Us!

All of our model homes are fully staffed and we want to see you in-person. Please know that we continue to follow proper health and safety procedures. Come visit us and tour our homes, communities, and let's find the best home for your clients.

Contact our Sales Consultants or just swing on by. Again, no appointments needed!



| MLS                                                                |                     | BD/BA/G/ST | SQ.FT. | PRICE     | AVAIL |
|--------------------------------------------------------------------|---------------------|------------|--------|-----------|-------|
| SARATOGA FARMS: ELGIN - FROM THE \$200s Contact Us at 512.598.5583 |                     |            |        |           |       |
| 6760459