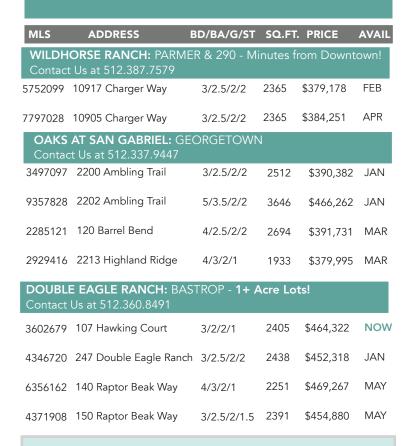

## **Double Eagle Ranch Final Opportunities!**

Beautiful farm-style homes 1+ Acre Homesites Spacious floor plans ranging from 1,802 to 2,644 sq.ft. Numerous interior styles and finishes that come standard Gourmet kitchens with stainless steel appliances Close proximity to downtown Bastrop And much more!

BAR W RANCH: LEANDER - NOW SELLING! Contact Us at 512.883.4396

**CARMEL:** PFLUGERVILLE - New section coming soon! Contact Us at 512.759.6926



| MLS     | ADDRESS                                        | BD/BA/G/ST | SQ.FT. | PRICE     | AVAIL |
|---------|------------------------------------------------|------------|--------|-----------|-------|
|         | <b>PARK:</b> BASTROP -<br>: Us at 512.549.8524 |            | IG!    |           |       |
| 40's    |