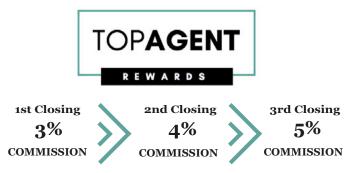

SAN MARCOS - FROM THE \$200s BETHANY MCSORLEY • 512.643.6996

| 5147020 | 116 Horsemint Way | 3/3/2/1   | 1539 | \$246,937 | APR |
|---------|-------------------|-----------|------|-----------|-----|
| 2946259 | 120 Horsemint Way | 3/2/2/1   | 1322 | \$224,905 | APR |
| 6672721 | 124 Horsemint Way | 5/2.5/2/2 | 2168 | \$274,265 | APR |
| 6227143 | 136 Horsemint Way | 3/2/2/1   | 2038 | \$277,573 | APR |
| 6420073 | 142 Horsemint Way | 3/2/2/1   | 1450 | \$231,570 | APR |
| 9885266 | 150 Horsemint Way | 5/2.5/2/2 | 2595 | \$294,553 | APR |
| 3750516 | 250 Sage Meadows  | 3/2/2/1   | 1556 | \$244,829 | AUG |
|         |                   |           |      |           |     |

## WILDHORSE SECTION 2 NOW OPEN!

LOTS WITH A VIEW FLOOR PLANS FROM 1,597 TO 2,923 12 MINUTES FROM DOWNTOWN AUSTIN



See sales consultant for more information\*

| MLS                                                                    | ADDRESS B            | D/BA/G/ST | SQ.FT. | PRICE     | AVAIL |
|------------------------------------------------------------------------|----------------------|-----------|--------|-----------|-------|
| SARATOGA FARMS: ELGIN - FROM THE \$180s<br>DAVID BALLEW • 512.598.5583 |                      |           |        |           |       |
| 9422631                                                                | 201 Saranac Dr       | 5/2.5/2/2 | 2168   | \$262,705 | APR   |
| 8102820                                                                | 207 Lake Placid Run  | 3/2.5/2/2 | 1587   | \$227,735 | APR   |
| 8728751