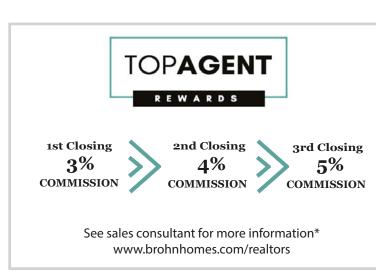

9478   |                    |           |          |           |     |  |
| -                                                                     | 141 Billet Drive   | 3/2.5/2/2 | 2107     | \$485,342 | JUN |  |
| CLOVERLEAF: SOUTH AUSTIN - Now Selling!<br>Contact Us at 512.549.6524 |                    |           |          |           |     |  |
| 3547848                                                               | 11317 Comano Drive | 3/2/2/1   | 1551     | \$511,770 | MAR |  |
| 6422199                                                               | 11325 Comano Drive | 3/2.5/2/2 | 2051     | \$568,353 | MAR |  |
| 2973241                                                               | 11329 Comano Drive | 3/2/2/1   | 1937     | \$543,174 | APR |  |

## **SEE WHERE WE BUILD!**





## BROHNHOMES.COM