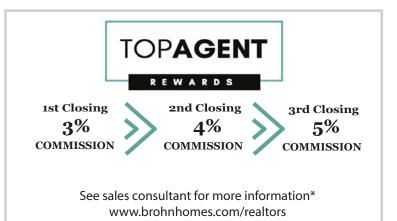

| <b>J</b>               |            |
| -       | 498 Delta Crest        | 3/2.5/2/2             | 2107         | \$408,401              | NOW        |
| TRACE   | SAN MARCOS -           | New Selling!          |              |                        |            |
|         | t Us at 512.643.69     |                       |              |                        |            |
| -       | 209 Spiny Lizard       | 5/3.5/2/2             | 2595         | \$472,788              | JUN        |
| -       | 127 Spiny Lizard       | 5/3.5/2/2             | 2595         | \$463,958              | JUN        |
|         |                        |                       | e 111 - 1    |                        |            |

MORNINGSTAR - GEORGETOWN - Now Selling! Contact Us at 512.377.1433



**BROHNHOMES.COM**