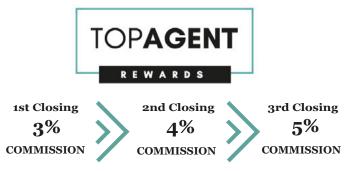

| 3/2/2/1              | 1322         | \$217,610              | SEP        |  |  |  |  |
| -                                                         | 244 Sage Meadows                       | 5/2.5/2/2            | 2168         | \$272,670              | SEP        |  |  |  |  |
| -                                                         | 245 Sage Meadows                       | 3/2/2/1              | 1755         | \$252,612              | SEP        |  |  |  |  |

Due to the Coronavirus Pandemic the Brohn Homes Sales staff will be working by appointment only. We are sorry for any inconvenience this may cause, and we look forward to being back to business soon. Please contact the Sales Consultant in the desired community to schedule an appointment or with any questions you may have.



See sales consultant for more information\*

| MLS                                                   | ADDRESS              | BD/BA/G/ST | SQ.FT. | PRICE     | AVAIL |  |  |  |  |
|-------------------------------------------------------|----------------------|------------|--------|-----------|-------|--|--|--|--|
| SARATOGA FARMS: ELGIN - FROM THE \$180s               |                      |            |        |           |       |  |  |  |  |
| DAVID BALLEW • 512.598.5583                           |                      |            |        |           |       |  |  |  |  |
| 9422631                                               | 201 Saranac Dr       | 5/2.5/2/2  | 2168   | \$262,705 | APR   |  |  |  |  |
| 8102820                                               | 207 Lake Placid Run