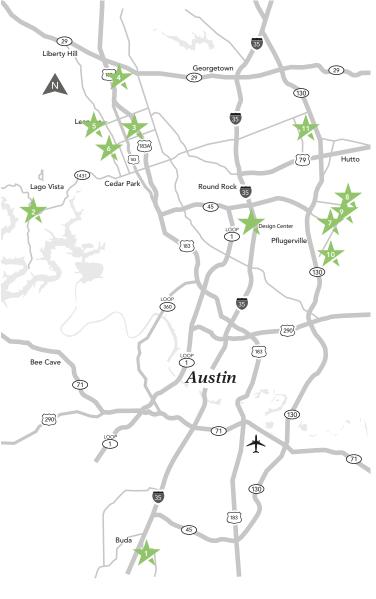

#### **BUDA**

01 | Sunfield

## **LAGO VISTA**

02 | Lakeside at Tessera on Lake Travis

#### **LEANDER**

- 03 | Leander Crossing
- 04 | Larkspur
- 05 | Hawkes Landing
- | Mason Hills

## **PFLUGERVILLE**

- 07 | Avalon
- 08 | The Park at Blackhawk - Classic
- 09 | The Park at Blackhawk Premier
- 10 | Carmel

# **ROUND ROCK**

11 | Siena

Prices based on use of Builder's Preferred Lender & Effective 5.15.19