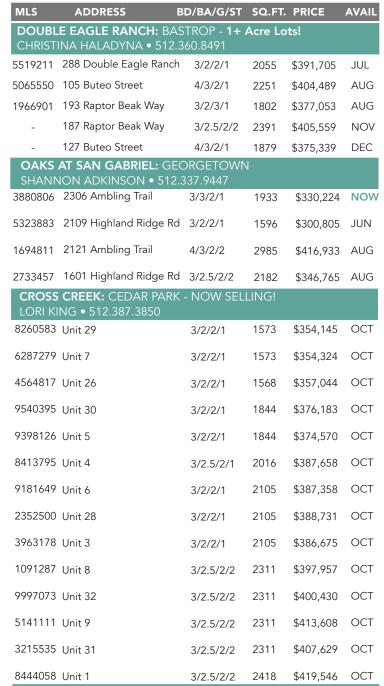

**PECAN PARK:** BASTROP - COMING SOON! CHRISTINA HALADYNA • 512.549.8524



| MLS                                                                                | ADDRESS                                 | BD/BA/G/ST   | SQ.FT. | PRICE     | AVAIL |
|------------------------------------------------------------------------------------|-----------------------------------------|--------------|--------|-----------|-------|
|                                                                                    | ORSE RANCH: PARM<br>FORD or JIM VOSSELL |              |        | from Down | town! |
| 6335420                                                                            | 11208 American Musta                    | ng 3/2.5/2/2 | 2365   | \$347,055 | NOW   |
| 3608314