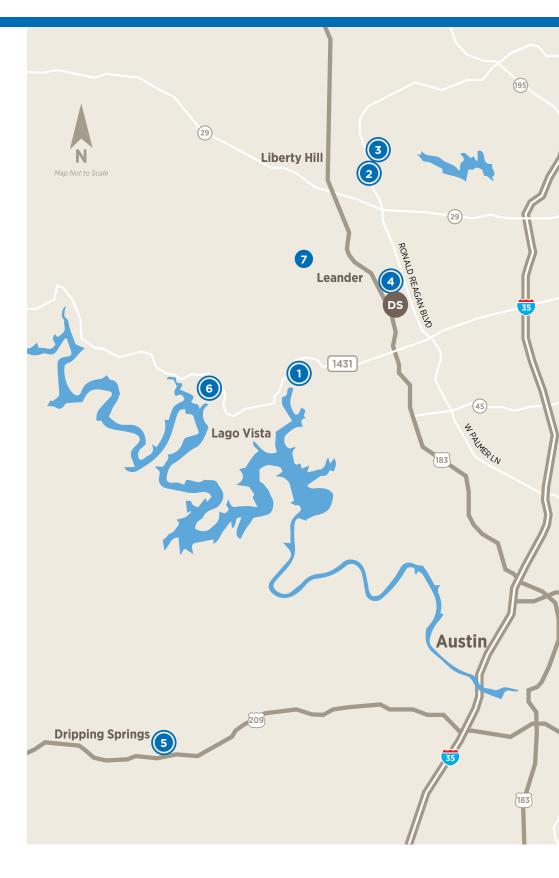

## MAP GUIDE TO TOLL BROTHERS COMMUNITIES IN THE AUSTIN AREA

AUSTIN DESIGN STUDIO
1320 Arrow Point Dr, Suite 401
Cedar Park, TX 78613
737-227-5730

TRAVISSO
4917 Olimpico Wy
Leander, TX 78641
Capri Collection-50-foot home sites
Siena Collection-60-foot home sites
Naples Collection-70-foot home sites
Florence Collection-80+-foot home sites
Verona Collection-100-foot home sites

2 TOLL BROTHERS AT SANTA RITA RANCH 528 Exploration Cr Liberty Hill, TX 78628 70-foot home sites

3 REGENCY AT SANTA
RITA RANCH
500 Sweetgrass Ct
Liberty Hill, TX 78642
Garden Collection-50-foot home sites
Meadow Collection-60-foot home sites
Orchard Collection-70-foot home sites

4 HIDDEN CREEKS AT LAKEWOOD PARK
2305 Spanish Cedar Dr Cedar Park, TX 78641
Harvest Collection-70-foot home sites
Heritage Collection-90-foot home sites

5 TOLL BROTHERS AT
HEADWATERS
134 Hazy Hills Lp
Dripping Springs, TX 78620
Legacy Collection-50-foot home sites
Preserve Collection-60-foot home sites

6 LAKESIDE AT TESSERA
22404 Lago Lookout Ln
Lago Vista, TX 78654
Bluewood Collection-45-foot home sites

7 TOLL BROTHERS AT WOODLAND ESTATES
Coming Soon
100-foot home sites