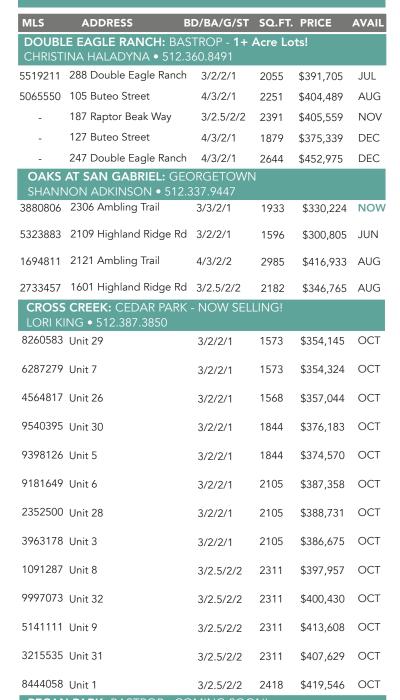

**PECAN PARK:** BASTROP - COMING SOON! CHRISTINA HALADYNA • 512.549.8524



| MLS                                                                                    | ADDRESS E              | BD/BA/G/ST   | SQ.FT. | PRICE     | AVAIL |
|----------------------------------------------------------------------------------------|------------------------|--------------|--------|-----------|-------|
| <b>WILDHORSE RANCH:</b> PARMER & 290 - Minutes from Downtown! ANNE FORD • 512.387.7579 |                        |              |        |           |       |
| 6335420                                                                                | 11208 American Mustar  | ng 3/2.5/2/2 | 2365   | \$347,055 | NOW   |
| 3608314