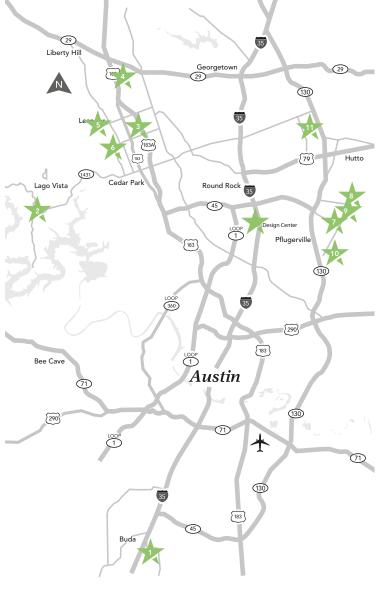

#### **BUDA**

01 | Sunfield

## **LAGO VISTA**

02 | Lakeside at Tessera on Lake Travis

#### **LEANDER**

- 03 | Leander Crossing
- 04 | Larkspur
- 05 | Hawkes Landing
- 06 | Mason Hills

## **PFLUGERVILLE**

- 07 | Avalon
- 08 | The Park at Blackhawk - Classic
- 09 | The Park at Blackhawk Premier
- 10 | Carmel

# **ROUND ROCK**

11 | Siena

Prices based on use of Builder's Preferred Lender & Effective 5.15.19