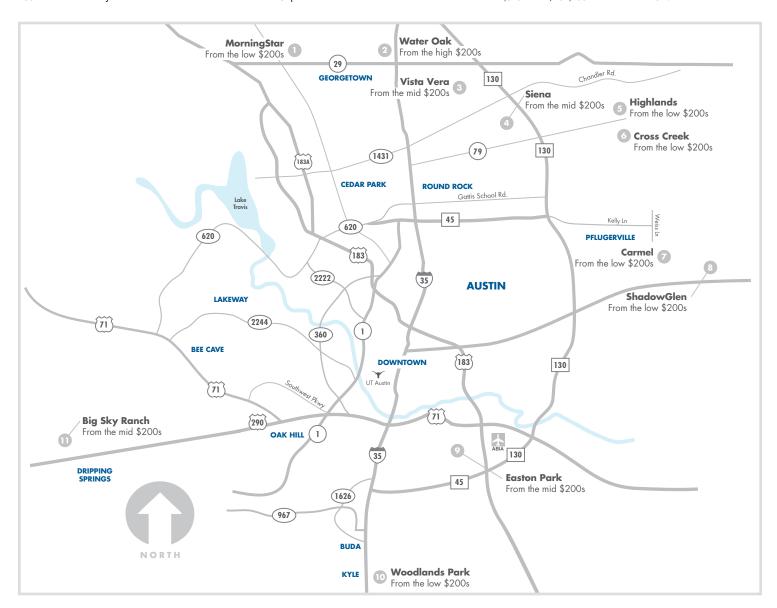

## **Pflugerville**

Carmel • From the \$230s

NEW PHASE COMING SOON • 16908 Casanova Ave, 78660

Carmel offers traditional single-family homes and bungalows with rear load garages zoned for Pflugerville's newest schools. Look forward to an abundance of amenities.

## **Round Rock**

| Siena • USDA Area - From the \$250s | LAST PHASE NOW SELLING • 5736 Toscana Trace, 78665 • Sales Counselors: June Hartofilax & Aaron Pearson |   |   |     |   |       |           |         |         |
|-------------------------------------|--------------------------------------------------------------------------------------------------------|---|---|-----|---|-------|-----------|---------|---------|
| 6532 Strelitzia Cove                | Palmetto                                                                                               | 2 | 3 | 2.5 | 2 | 2,233 | \$293,140 | NOW     | 4991538 |
| 5559 Bellissima Way                 | Seminole                                                                                               | 2 | 5 | 3.5 | 2 | 2,866 | \$318,065 | Sep/Oct | 3906559 |
| 5551 Bellissima Way                 | Caprock                                                                                                | 1 | 4 | 2   | 2 | 1,515 | \$264,990 | Sep/Oct | 7334551 |
| 5516 Bellissima Way                 | Palo Duro                                                                                              | 2 | 4 | 2.5 | 2 | 2,446 | \$300,090 | Sep/Oct | 9230796 |
| 5508 Bellissima Way                 | Seminole                                                                                               | 2 | 5 | 3.5 | 2 | 2,866 | \$310,990 | Oct/Nov |         |
| 5532 Bellissima Way                 | Palmetto                                                                                               | 2 | 3 | 2.5 | 2 | 2,233 | \$291,215 | Oct/Nov | 1930003 |
| 5512 Bellissima Way                 | Caprock                                                                                                | 1 | 4 | 2   | 2 | 1,515 | \$261,765 | Oct/Nov |         |