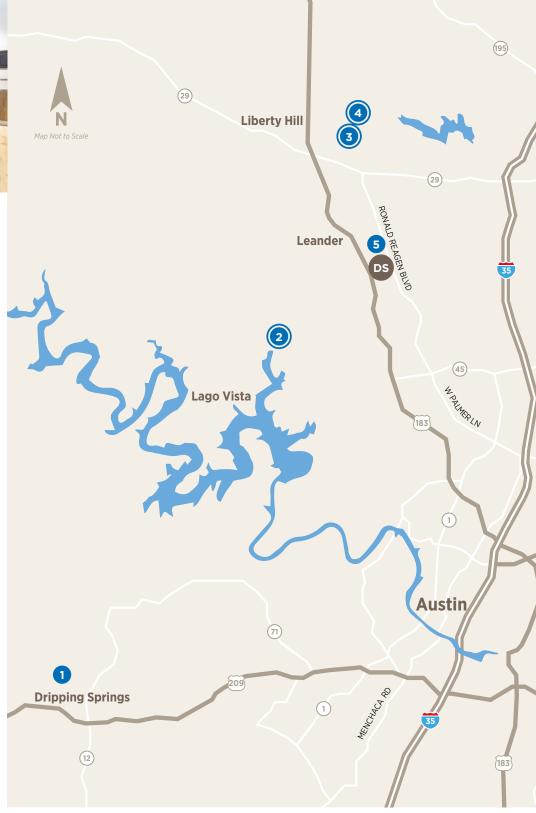

## MAP GUIDE TO TOLL BROTHERS COMMUNITIES IN THE AUSTIN AREA

- AUSTIN DESIGN STUDIO
  1320 Arrow Point Dr, Suite 401
  Cedar Park, TX 78613
  737-227-5730
- 1 ESPERANZA 166 Prairie Clover Dr Dripping Springs, TX 78620 0.75 ace home sites
- TRAVISSO

  1837 Ficuzza Wy

  Leander, TX 78641

  Capri Collection-50-foot-wide home sites
  Siena Collection-60-foot-wide home sites
  Naples Collection-70-foot-wide home sites
  Florence Collection-80+-foot-wide home sites
- TOLL BROTHERS AT SANTA RITA RANCH
  528 Exploration Cr
  Liberty Hill, TX 78628
  70-foot-wide home sites
- REGENCY AT SANTA

500 Sweetgrass Ct Liberty Hill, TX 78642 Garden Collection-50-foot-wide home sites Meadow Collection-60-foot-wide home sites Orchard Collection-70-foot-wide home sites

- 5 HIDDEN CREEKS AT LAKEWOOD PARK Coming Soon
- = AMENITIES/RESORT
  - = ACTIVE ADULT COMMUNITY