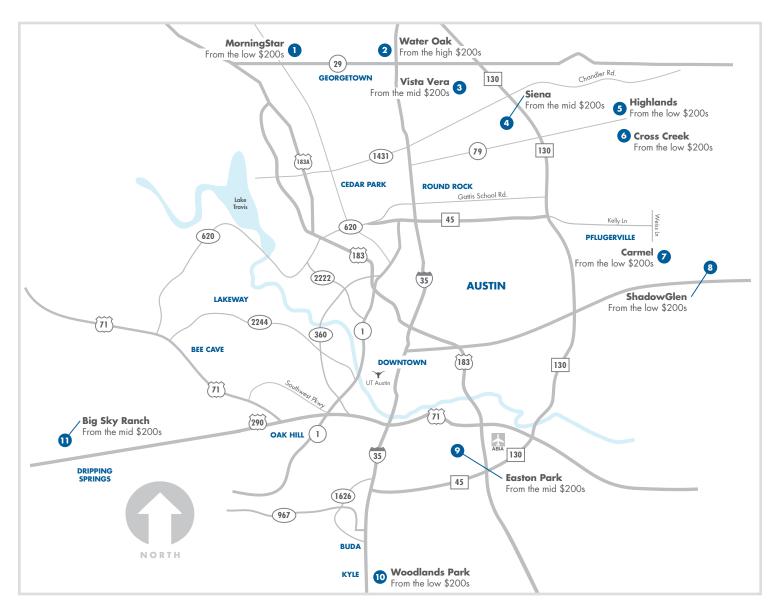

## **Pflugerville**

Carmel • From the \$230s

NEW PHASE COMING SOON • 16908 Casanova Ave, 78660

Carmel offers traditional single-family homes and bungalows with rear load garages zoned for Pflugerville's newest schools. Look forward to an abundance of amenities.

## **Round Rock**

| Siena • USDA Area - From the \$250s | LAST PHASE NOW SELLING • 5736 Toscana Trace, 78665 • Sales Counselors: June Hartofilax & Aaron Pearson |   |   |     |   |       |           |         |         |
|-------------------------------------|--------------------------------------------------------------------------------------------------------|---|---|-----|---|-------|-----------|---------|---------|
| 5559 Bellissima Way                 | Seminole                                                                                               | 2 | 5 | 3.5 | 2 | 2,866 | \$320,065 | Sep/Oct | 3906559 |
| 5551 Bellissima Way                 | Caprock                                                                                                | 1 | 4 | 2   | 2 | 1,515 | \$266,990 | Sep/Oct | 7334551 |
| 5516 Bellissima Way                 | Palo Duro                                                                                              | 2 | 4 | 2.5 | 2 | 2,446 | \$302,090 | Sep/Oct | 9230796 |
| 5508 Bellissima Way                 | Seminole                                                                                               | 2 | 5 | 3.5 | 2 | 2,866 | \$312,990 | Oct/Nov | 1416247 |
| 5532 Bellissima Way                 | Palmetto                                                                                               | 2 | 3 | 2.5 | 2 | 2,233 | \$295,215 | Oct/Nov | 1930003 |
| 5512 Bellissima Way                 | Caprock                                                                                                | 1 | 4 | 2   | 2 | 1,515 | \$263,765 | Oct/Nov | 7714378 |