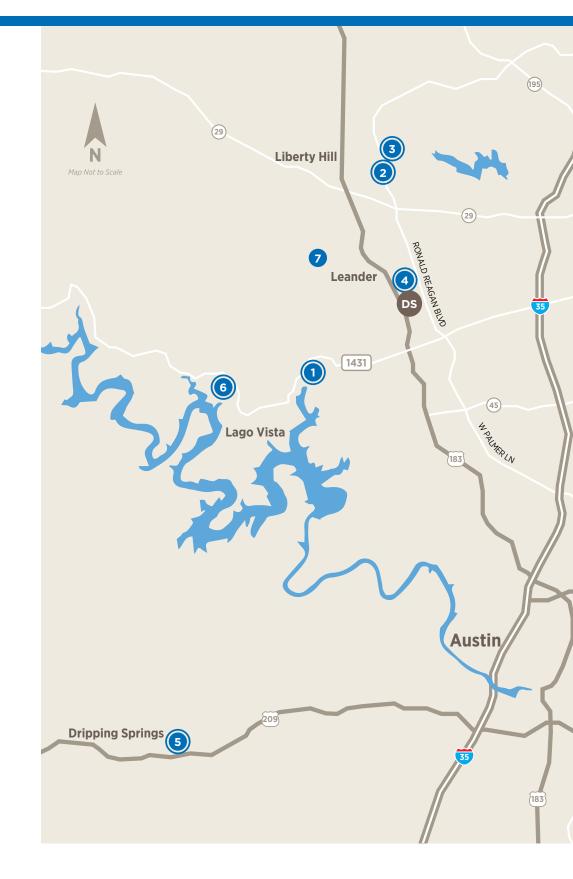

## MAP GUIDE TO TOLL BROTHERS COMMUNITIES IN THE AUSTIN AREA

DS AUSTIN DESIGN STUDIO

1320 Arrow Point Dr, Suite 401 Cedar Park, TX 78613 737-227-5730

## TRAVISSO

2

55+)

5

4917 Olimpico Wy Leander, TX 78641 Capri Collection-50-foot home sites Siena Collection-60-foot home sites Naples Collection-70-foot home sites Florence Collection-80+-foot home sites Verona Collection-100-foot home sites

## TOLL BROTHERS AT

528 Exploration Cr Liberty Hill, TX 78628 70-foot home sites

## REGENCY AT SANTA RITA RANCH

500 Sweetgrass Ct Liberty Hill, TX 78642 Garden Collection-50-foot home sites Meadow Collection-60-foot home sites Orchard Collection-70-foot home sites

#### HIDDEN CREEKS AT LAKEWOOD PARK

2305 Spanish Cedar Dr Cedar Park, TX 78641 Harvest Collection-70-foot home sites Heritage Collection-90-foot home sites

# TOLL BROTHERS AT HEADWATERS

134 Hazy Hills Lp Dripping Springs, TX 78620 Legacy Collection-50-foot home sites Preserve Collection-60-foot home sites

#### LAKESIDE AT TESSERA

22404 Lago Lookout Ln Lago Vista, TX 78654 Bluewood Collection-45-foot home sites

TOLL BROTHERS AT WOODLAND ESTATES

> Coming Soon 1-acre home sites

### = AMENITIES/RESORT

= ACTIVE ADULT COMMUNITY