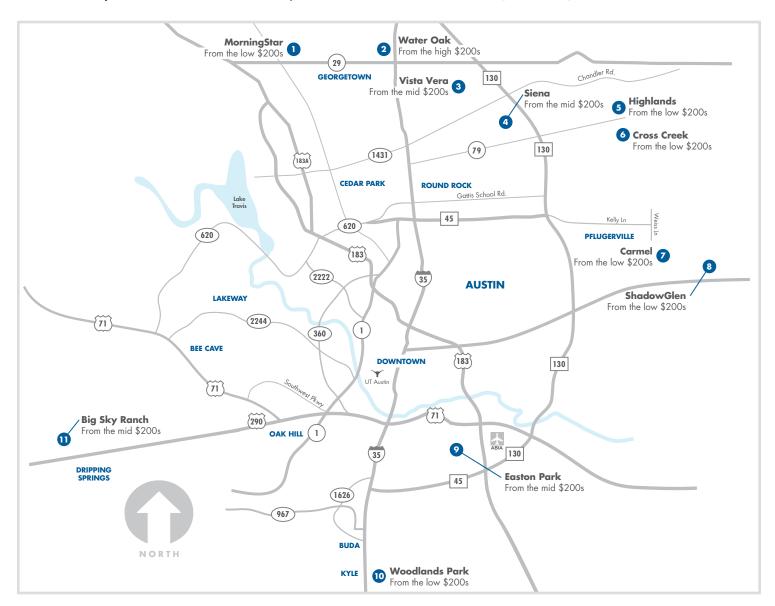

## **Pflugerville**

Carmel • From the \$230s

NEW PHASE COMING SOON • 16908 Casanova Ave, 78660

Carmel offers traditional single-family homes and bungalows with rear load garages zoned for Pflugerville's newest schools. Look forward to an abundance of amenities.

## **Round Rock**

| Siena • USDA Area - From the \$260s | LAST PHASE NOW SELLING • 5736 Toscana Trace, 78665 • Sales Counselors: June Hartofilax & Aaron Pearson |   |   |     |   |       |           |         |         |
|-------------------------------------|--------------------------------------------------------------------------------------------------------|---|---|-----|---|-------|-----------|---------|---------|
| 6532 Strelitzia Cove                | Palmetto                                                                                               | 2 | 3 | 2.5 | 2 | 2,233 | \$298,580 | NOW     | 4991538 |
| 5559 Bellissima Way                 | Seminole                                                                                               | 2 | 5 | 3.5 | 2 | 2,866 | \$322,065 | Sep/Oct | 3906559 |
| 5551 Bellissima Way                 | Caprock                                                                                                | 1 | 4 | 2   | 2 | 1,515 | \$268,990 | Sep/Oct | 7334551 |
| 5516 Bellissima Way                 | Palo Duro                                                                                              | 2 | 4 | 2.5 | 2 | 2,446 | \$304,090 | Sep/Oct | 9230796 |
| 5508 Bellissima Way                 | Seminole                                                                                               | 2 | 5 | 3.5 | 2 | 2,866 | \$314,990 | Oct/Nov | 1416247 |
| 5532 Bellissima Way                 | Palmetto                                                                                               | 2 | 3 | 2.5 | 2 | 2,233 | \$295,215 | Oct/Nov | 1930003 |
| 5512 Bellissima Way                 | Caprock                                                                                                | 1 | 4 | 2   | 2 | 1,515 | \$265,765 | Oct/Nov | 7714378 |