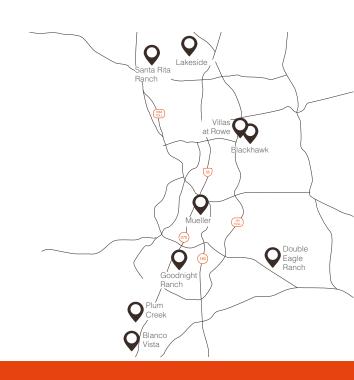

#### BLACKHAWK PFLUGERVILLE

| ADDRESS              | PLAN/SQ.FT.        | BED/BATH/CAR | PRICE     | AVAIL. |
|----------------------|--------------------|--------------|-----------|--------|
| 55' LOT              |                    |              |           |        |
| 4424 Jackies Drive   | Rollingwood / 2003 | 3/2/2        | \$340,534 | Ready  |
| 4417 Mandalin Street | San Saba / 2637    | 4/3/2        | \$381,919 | March  |
|                      |                    |              |           |        |

### BLANCO VISTA

| AN | MARCOS |  |
|----|--------|--|
|    |        |  |
|    |        |  |

| ADDRESS           | PLAN/SQ.FT.      | BED/BATH/CAR | PRICE     | AVAIL. |
|-------------------|------------------|--------------|-----------|--------|
| 116 Rugosa Road   | Crestview / 1808 | 3/2/2        | \$299,695 | Jan.   |
| 125 Blue Oak Blvd | San Saba / 2167  | 4/2/2        | \$322,119 | Jan.   |

| <b>DOUBLE EAGLE RANCH</b> | DOUB | LE E/ | AGLE | RAN | <b>CH</b> |
|---------------------------|------|-------|------|-----|-----------|
|---------------------------|------|-------|------|-----|-----------|

CEDAR CREEK

| ADDRESS              | PLAN/SQ.FT.         | BED/BATH/CAR | PRICE     | AVAIL. |
|----------------------|---------------------|--------------|-----------|--------|
| 151 Raptor Break Way | Brackenridge / 3952 | 5 / 4.5 / 2  | \$524,351 | Dec.   |

#### PLUM CREEK

| ADDRESS           | PLAN/SQ.FT.        | BED/BATH/CAR | PRICE     | AVAIL. |
|-------------------|--------------------|--------------|-----------|--------|
| 1218 Harwell Loop | Copperfield / 1634 | 3 / 2.5 / 2  | \$297,345 | Dec.   |
| 214 Alexander     | Bulter / 1880      | 3 / 2.5 / 2  | \$274,768 | Dec.   |

## VILLAS AT ROWE

Twin Villa semi-detached Townhomes coming soon to Pflugerville, located off Rowe Lane. Call 512-883-2150 to be added to our VIP Interest List.

俞