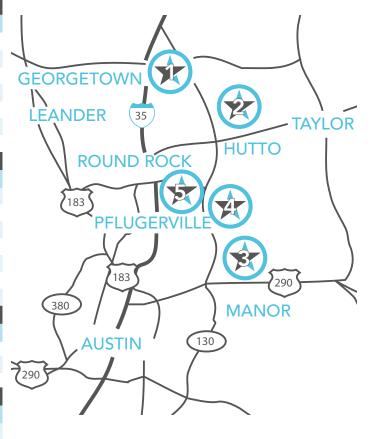

#### **GEORGETOWN**

1 | Saddlecreek

#### **HUTTO**

2 | Highlands

### **MANOR**

3 | ShadowGlen

## **PFLUGERVILLE**

4 | Carmel

5 | Cardinal Crossing